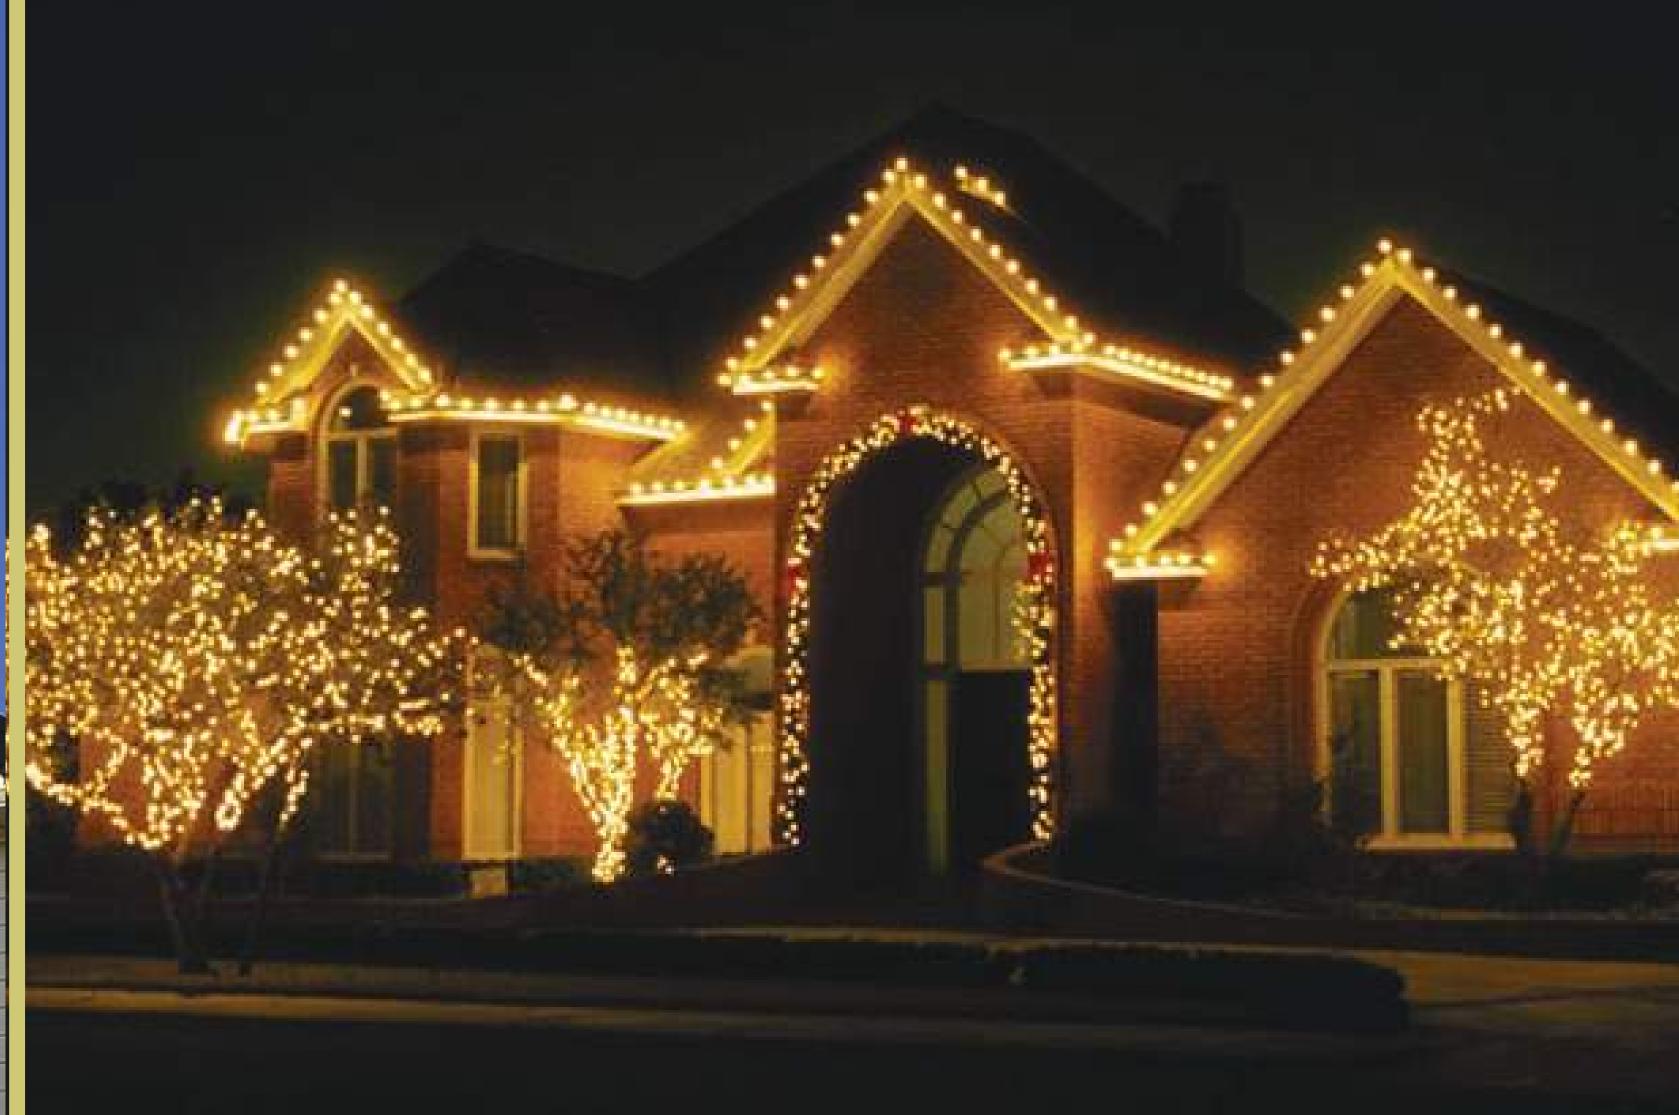

#### What We Do

Magically transform homes for the holidays

### Our Services Include

- Roof line decorations with high quality LED lights
- Garlands & bows
- Wrapped arches, columns, beams - if it's there, we can wrap it!

## We Use High Grade Bulbs for a Sparkly Effect You'll Love