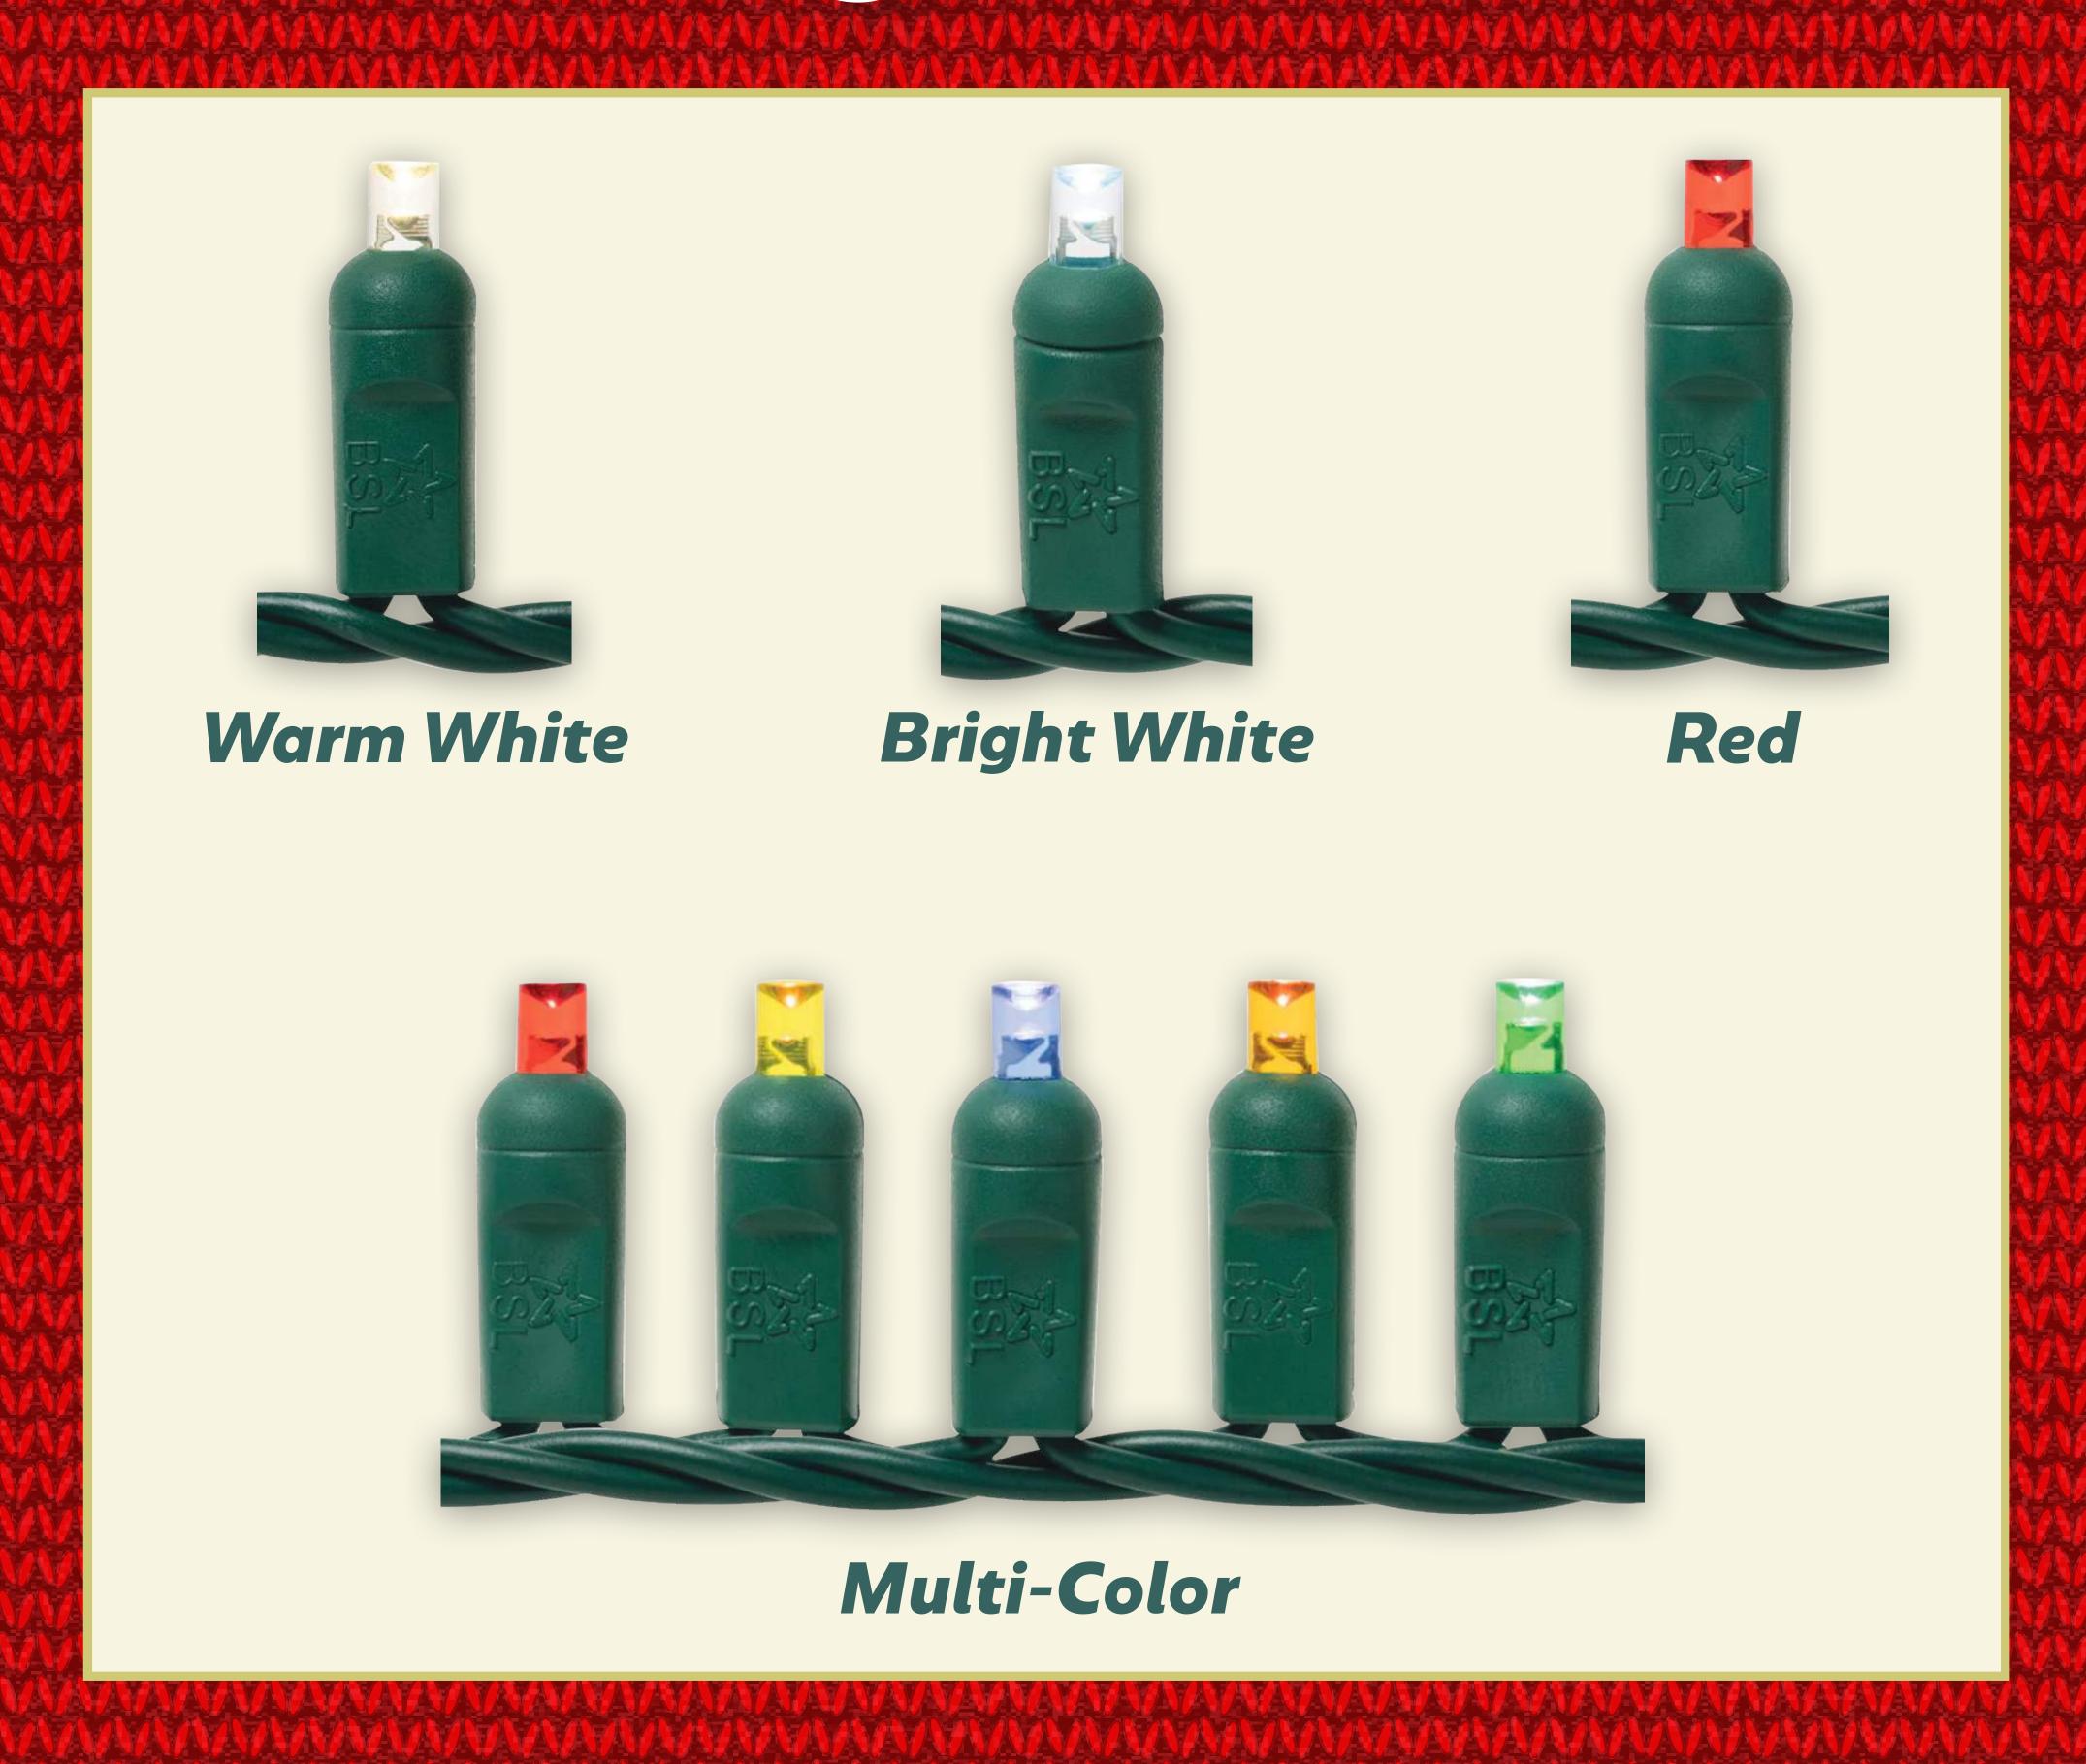

## We Use High Grade Bulbs for a Sparkly Effect You'll Love

# C9 Faceted Commercial Grade Bulbs