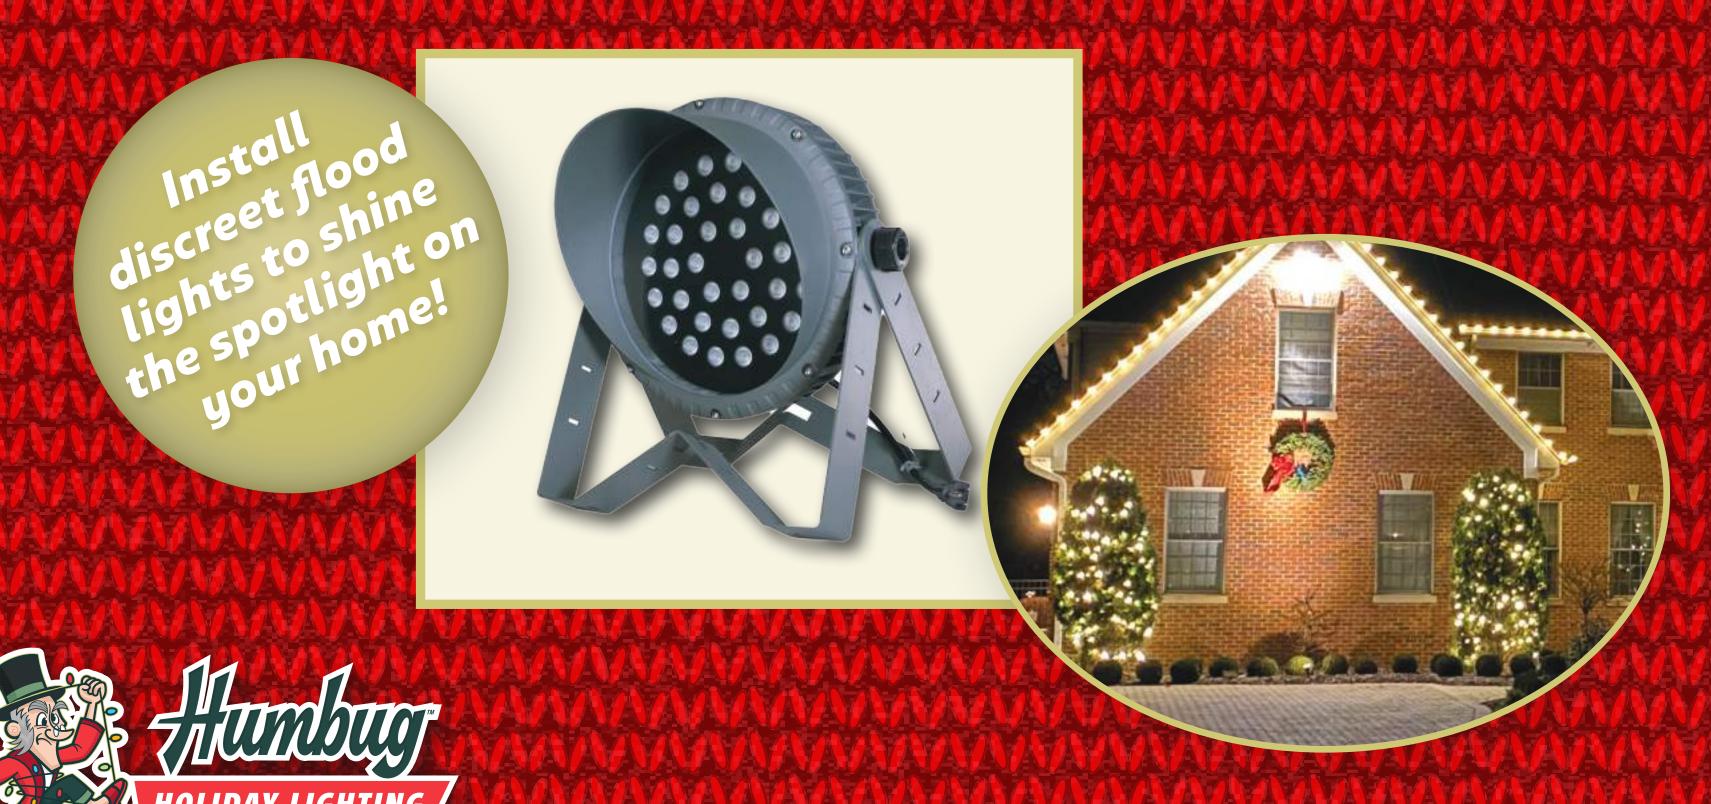

### Our Services Include

- Roof line decorations with high quality LED lights
- Garlands & bows
- Wrapped arches, columns, beams - if it's there, we can wrap it!

## We Use High Grade Bulbs for a Sparkly Effect You'll Love